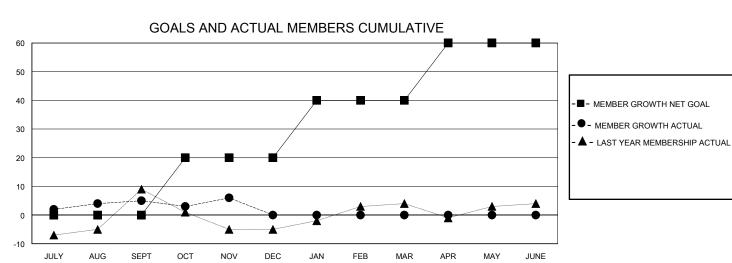

## District 14 W

GMT: LOCATION PENNSYLVANIA GMT CA

|               | Club          | os          |               | Members               |                        |                         |                                                    |  |  |
|---------------|---------------|-------------|---------------|-----------------------|------------------------|-------------------------|----------------------------------------------------|--|--|
|               | RESULTS FOR   | R 2024-2025 |               | RESULTS FOR 2024-2025 |                        |                         |                                                    |  |  |
| QUARTER       | NEW CLUB GOAL | NEW CLUBS   | DROPPED CLUBS | QUARTER MEME          | BER GROWTH NET<br>GOAL | MEMBER GROWTH<br>ACTUAL | DROPPED<br>MEMBERS ACTUAL<br>(including transfers) |  |  |
| JULY/AUG/SEPT | 0             | 0           | 0             | JULY/AUG/SEPT         | 0                      | 13                      | 6                                                  |  |  |
| OCT/NOV/DEC   | 0             | 0           | 0             | OCT/NOV/DEC           | 20                     | 14                      | 10                                                 |  |  |
| JAN/FEB/MAR   | 0             | 0           | 0             | JAN/FEB/MAR           | 20                     | 0                       | 0                                                  |  |  |
| APR/MAY/JUNE  | 1             | 0           | 0             | APR/MAY/JUNE          | 20                     | 0                       | 0                                                  |  |  |